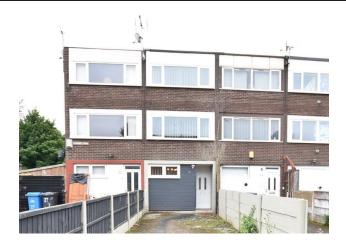

# 26 Fenwick Lane, Runcorn, Cheshire, WA7 5YU

Residential investment let at an annual equivalent rent of £8,400 comprising a recently refurbished 4 bedroom three storey town house

- Residential investment
- Let at an annual equivalent rent of £8,400
- Recently refurbished
- 4 bedroom three storey townhouse
- Location with excellent road links
- Energy Asset Rating is D

#### Description

Residential investment let at an annual equivalent rent of £8,400 comprising a recently refurbished 4 bedroom three storey town house, which benefits from new double glazed uPVC windows, a new roof, gas central heating, bathroom and separate shower room, front driveway and rear garden.

# Location

Situated in a residential area approximately 1.5 miles from the town centre and 0.5 mile from an Asda Superstore and Trident Retail Park. The property benefits from excellent road links with easy access to the nearby A533, which in turn allows access to the M56 motorway Junction 12 approximately 0.75 mile to the south and the Mersey Gateway bridge linking to Widnes and ultimately Liverpool John Lennon Airport and city centre beyond.