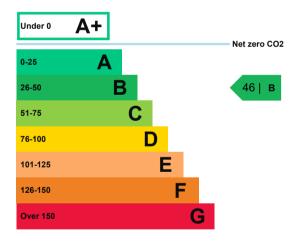

# **Energy efficiency rating for this property**

This property's current energy rating is B.

Properties are given a rating from A+ (most efficient) to G (least efficient).

Properties are also given a score. The larger the number, the more carbon dioxide (CO2) your property is likely to emit.