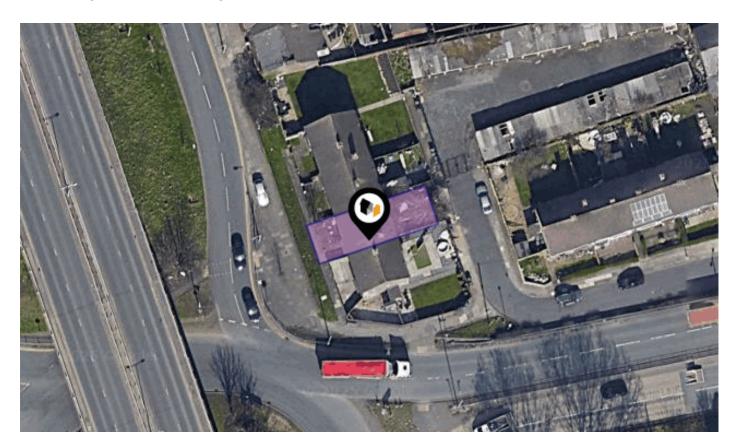

## 133, CROSBY ROAD SOUTH, LIVERPOOL, L21 1ES

#### **Property**

Type: Terraced

**Bedrooms:** 

Plot Area: 0.03 acres **Council Tax:** Band A **Annual Estimate:** £1,559 Title Number: MS219390 **UPRN:** 41022457

Freehold Tenure: