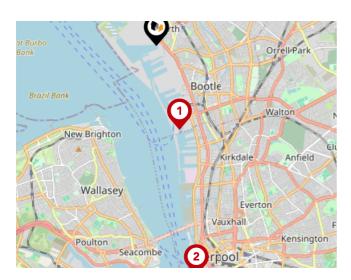

### Ferry Terminals

| Pin | Name                                       | Distance   |
|-----|--------------------------------------------|------------|
| 1   | Liverpool Belfast Ferry<br>Terminal Bootle | 1.54 miles |
| 2   | Liverpool Isle of Man &<br>Dublin Terminal | 4.13 miles |