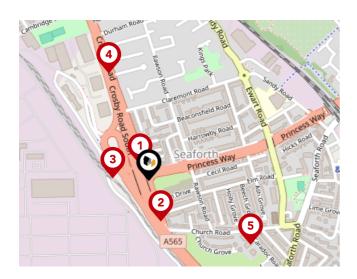

#### National Rail Stations

| Pin | Name                                  | Distance   |
|-----|---------------------------------------|------------|
| 1   | Seaforth & Litherland Rail<br>Station | 0.43 miles |
| 2   | Waterloo (Merseyside) Rail<br>Station | 0.79 miles |

### Bus Stops/Stations

| Pin | Name              | Distance   |
|-----|-------------------|------------|
| 1   | Riversdale Road   | 0.04 miles |
| 2   | Elm Drive         | 0.09 miles |
| 3   | Port of Liverpool | 0.08 miles |
| 4   | Parker Avenue     | 0.25 miles |
| 5   | Caradoc Road      | 0.26 miles |