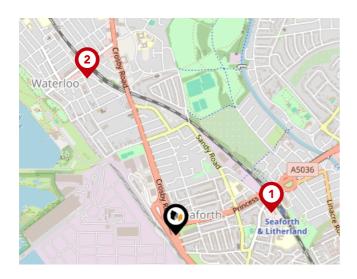

#### National Rail Stations

| Pin | Name                                  | Distance   |
|-----|---------------------------------------|------------|
| 1   | Seaforth & Litherland Rail<br>Station | 0.43 miles |
| 2   | Waterloo (Merseyside) Rail<br>Station | 0.79 miles |