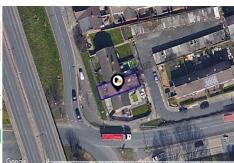

## 133, CROSBY ROAD SOUTH, LIVERPOOL, L21 1ES

#### **Property**

Type: Terraced

**Bedrooms:** 

Plot Area: 0.03 acres **Council Tax:** Band A **Annual Estimate:** £1,559 Title Number: MS219390 **UPRN:** 41022457

Freehold Tenure: