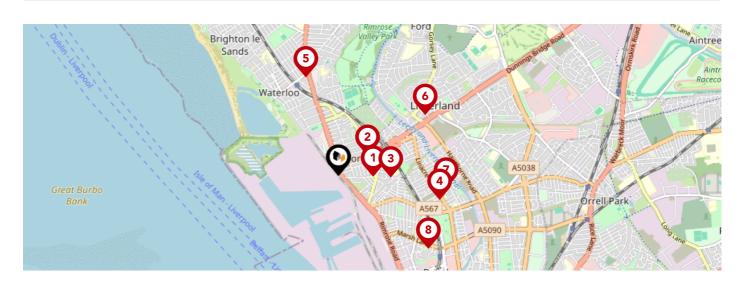

## **Schools**

|   |                                                                                                     | Nursery | Primary      | Secondary | College | Private |
|---|-----------------------------------------------------------------------------------------------------|---------|--------------|-----------|---------|---------|
| 1 | Educ8 Liverpool Ofsted Rating: Requires improvement   Pupils: 25   Distance:0.3                     |         |              | <b>✓</b>  |         |         |
| 2 | Rimrose Hope CofE Primary School Ofsted Rating: Outstanding   Pupils: 349   Distance:0.31           |         | $\checkmark$ | 0         |         |         |
| 3 | Our Lady Star of the Sea Catholic Primary School Ofsted Rating: Good   Pupils: 212   Distance: 0.45 |         | <b>▽</b>     |           |         |         |
| 4 | Lander Road Primary School Ofsted Rating: Good   Pupils: 253   Distance:0.91                        |         | <b>▽</b>     |           |         |         |
| 5 | Waterloo Primary School Ofsted Rating: Good   Pupils: 434   Distance:0.92                           |         | $\checkmark$ |           |         |         |
| 6 | English Martyrs' Catholic Primary School Ofsted Rating: Good   Pupils: 453   Distance:0.93          |         | <b>✓</b>     |           |         |         |
| 7 | St Elizabeth's Catholic Primary School Ofsted Rating: Good   Pupils: 437   Distance:0.95            |         | ✓            |           |         |         |
| 8 | Thomas Gray Primary School Ofsted Rating: Good   Pupils: 280   Distance:1.01                        |         | $\checkmark$ |           |         |         |