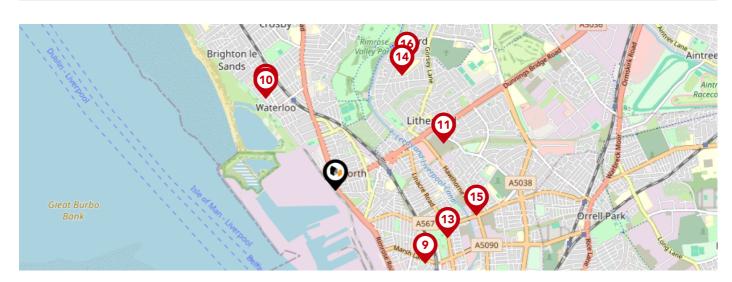

# **Schools**

|           |                                                                                                           | Nursery  | Primary                 | Secondary | College | Private |
|-----------|-----------------------------------------------------------------------------------------------------------|----------|-------------------------|-----------|---------|---------|
| 9         | All Saints Catholic Primary School Ofsted Rating: Good   Pupils: 362   Distance:1.01                      |          | <b>✓</b>                |           |         |         |
| 10        | St Edmund's and St Thomas' Catholic Primary School Ofsted Rating: Good   Pupils: 308   Distance:1.02      |          | igstar                  |           |         |         |
| <b>11</b> | St Philip's Church of England Controlled Primary School Ofsted Rating: Good   Pupils: 204   Distance:1.04 |          | $\checkmark$            |           |         |         |
| 12        | St John's Church of England Primary School Ofsted Rating: Good   Pupils: 193   Distance:1.05              |          | $\checkmark$            |           |         |         |
| 13        | Linacre Primary School Ofsted Rating: Requires improvement   Pupils: 139   Distance:1.07                  |          | $\checkmark$            |           |         |         |
| 14        | Hatton Hill Primary School Ofsted Rating: Good   Pupils: 347   Distance:1.18                              |          | $\checkmark$            |           |         |         |
| 15)       | Greenacre Community Nursery School Ofsted Rating: Good   Pupils: 69   Distance:1.26                       | <b>▽</b> |                         |           |         |         |
| 16        | Our Lady Queen of Peace Catholic Primary School Ofsted Rating: Good   Pupils: 148   Distance:1.3          |          | $\overline{\checkmark}$ |           |         |         |