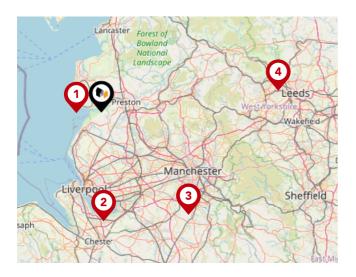

### National Rail Stations

| Pin | Name                             | Distance   |
|-----|----------------------------------|------------|
|     | Kirkham & Wesham Rail<br>Station | 0.56 miles |
| 2   | Moss Side Rail Station           | 3.12 miles |
| 3   | Lytham Rail Station              | 4.8 miles  |

### Trunk Roads/Motorways

| Pin | Name   | Distance   |
|-----|--------|------------|
| 1   | M55 J3 | 1.86 miles |
| 2   | M55 J2 | 3.88 miles |
| 3   | M55 J4 | 4.65 miles |
| 4   | M55 J1 | 6.5 miles  |
| 5   | M6 J32 | 7.26 miles |

#### Airports/Helipads

| Pin | Name                   | Distance    |
|-----|------------------------|-------------|
| •   | Highfield              | 6.94 miles  |
| 2   | Speke                  | 30.76 miles |
| 3   | Manchester Airport     | 38.06 miles |
| 4   | Leeds Bradford Airport | 49.85 miles |