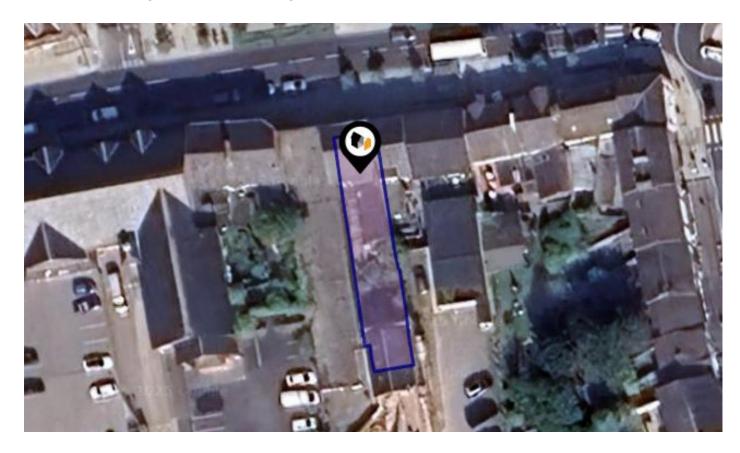

### 17, POULTON STREET, KIRKHAM, PRESTON, PR4 2AA

### Property **Overview**

#### Property

| Retail       | Tenure:                                    | Freehold                                   |                                            |
|--------------|--------------------------------------------|--------------------------------------------|--------------------------------------------|
| 0.07 acres   |                                            |                                            |                                            |
| Band A       |                                            |                                            |                                            |
| £1,513       |                                            |                                            |                                            |
| LA852177     |                                            |                                            |                                            |
| 100012753939 |                                            |                                            |                                            |
|              | 0.07 acres<br>Band A<br>£1,513<br>LA852177 | 0.07 acres<br>Band A<br>£1,513<br>LA852177 | 0.07 acres<br>Band A<br>£1,513<br>LA852177 |