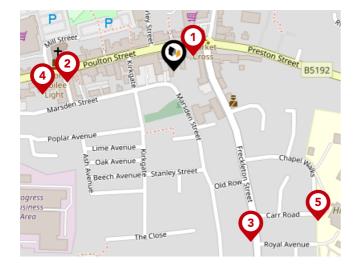

#### Bus Stops/Stations

| Pin | Name                  | Distance   |
|-----|-----------------------|------------|
| 1   | Market Square         | 0.03 miles |
| 2   | Morrisons             | 0.12 miles |
| 3   | Royal Avenue          | 0.21 miles |
| 4   | Swan Hotel            | 0.15 miles |
| 5   | Carr Hill High School | 0.23 miles |