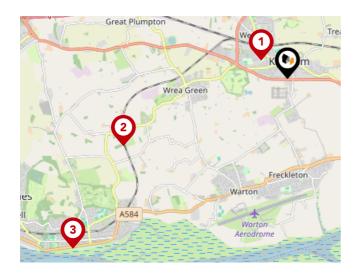

#### LANDWOOD GROUP

|   |                                                                                                                          | Nursery | Primary | Secondary    | College | Private |
|---|--------------------------------------------------------------------------------------------------------------------------|---------|---------|--------------|---------|---------|
| • | Kirkham St Michael's Church of England Primary School<br>Ofsted Rating: Good   Pupils: 200   Distance:0.18               |         |         |              |         |         |
| 2 | Kirkham Pear Tree School<br>Ofsted Rating: Outstanding   Pupils: 103   Distance:0.22                                     |         |         | $\checkmark$ |         |         |
| 3 | Kirkham and Wesham Primary School<br>Ofsted Rating: Good   Pupils: 201   Distance:0.46                                   |         |         |              |         |         |
| 4 | The Willows Catholic Primary School, Kirkham<br>Ofsted Rating: Outstanding   Pupils: 209   Distance:0.46                 |         |         |              |         |         |
| 5 | Kirkham Grammar School<br>Ofsted Rating: Not Rated   Pupils: 809   Distance:0.67                                         |         |         | $\checkmark$ |         |         |
| 6 | <b>St Joseph's Catholic Primary School, Medlar-with-Wesham</b><br>Ofsted Rating: Good   Pupils: 95   Distance:0.75       |         |         |              |         |         |
| Ø | Medlar-with-Wesham Church of England Primary School<br>Ofsted Rating: Requires improvement   Pupils: 144   Distance:0.77 |         |         |              |         |         |
| 8 | Linton School<br>Ofsted Rating: Good   Pupils: 12   Distance:1.11                                                        |         |         |              |         |         |