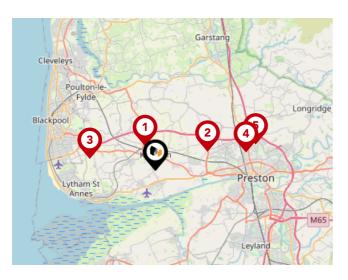

|      |                                                                                                                | Nursery | Primary                                                                                                                                                                                                                                                                                                                                                                                                                                                                                                                                                                                                                                                                                                                                                                                                                                                                                                                                                                                                                                                                                                                                                                                                                                                                                                                                                                                                                                                                                                                                                                                                                                                                                                                                                                                                                                                                                                                                                                                                                                                                                                                             | Secondary | College | Private |
|------|----------------------------------------------------------------------------------------------------------------|---------|-------------------------------------------------------------------------------------------------------------------------------------------------------------------------------------------------------------------------------------------------------------------------------------------------------------------------------------------------------------------------------------------------------------------------------------------------------------------------------------------------------------------------------------------------------------------------------------------------------------------------------------------------------------------------------------------------------------------------------------------------------------------------------------------------------------------------------------------------------------------------------------------------------------------------------------------------------------------------------------------------------------------------------------------------------------------------------------------------------------------------------------------------------------------------------------------------------------------------------------------------------------------------------------------------------------------------------------------------------------------------------------------------------------------------------------------------------------------------------------------------------------------------------------------------------------------------------------------------------------------------------------------------------------------------------------------------------------------------------------------------------------------------------------------------------------------------------------------------------------------------------------------------------------------------------------------------------------------------------------------------------------------------------------------------------------------------------------------------------------------------------------|-----------|---------|---------|
| 9    | Freckleton Strike Lane Primary School<br>Ofsted Rating: Good   Pupils: 174   Distance:1.54                     |         |                                                                                                                                                                                                                                                                                                                                                                                                                                                                                                                                                                                                                                                                                                                                                                                                                                                                                                                                                                                                                                                                                                                                                                                                                                                                                                                                                                                                                                                                                                                                                                                                                                                                                                                                                                                                                                                                                                                                                                                                                                                                                                                                     |           |         |         |
| 10   | Treales Church of England Primary School<br>Ofsted Rating: Good   Pupils: 62   Distance:1.67                   |         |                                                                                                                                                                                                                                                                                                                                                                                                                                                                                                                                                                                                                                                                                                                                                                                                                                                                                                                                                                                                                                                                                                                                                                                                                                                                                                                                                                                                                                                                                                                                                                                                                                                                                                                                                                                                                                                                                                                                                                                                                                                                                                                                     |           |         |         |
| (1)  | Newton Bluecoat Church of England Primary School<br>Ofsted Rating: Good   Pupils: 218   Distance:1.73          |         |                                                                                                                                                                                                                                                                                                                                                                                                                                                                                                                                                                                                                                                                                                                                                                                                                                                                                                                                                                                                                                                                                                                                                                                                                                                                                                                                                                                                                                                                                                                                                                                                                                                                                                                                                                                                                                                                                                                                                                                                                                                                                                                                     |           |         |         |
| (12) | Freckleton Church of England Primary School<br>Ofsted Rating: Good   Pupils: 184   Distance:1.9                |         |                                                                                                                                                                                                                                                                                                                                                                                                                                                                                                                                                                                                                                                                                                                                                                                                                                                                                                                                                                                                                                                                                                                                                                                                                                                                                                                                                                                                                                                                                                                                                                                                                                                                                                                                                                                                                                                                                                                                                                                                                                                                                                                                     |           |         |         |
| 13   | <b>Ribby with Wrea Endowed CofE Primary School</b><br>Ofsted Rating: Outstanding   Pupils: 154   Distance:1.92 |         | <ul> <li>Image: A start of the start of</li></ul> |           |         |         |
| 14   | Holy Family Catholic Primary School, Warton<br>Ofsted Rating: Good   Pupils: 152   Distance:2.24               |         |                                                                                                                                                                                                                                                                                                                                                                                                                                                                                                                                                                                                                                                                                                                                                                                                                                                                                                                                                                                                                                                                                                                                                                                                                                                                                                                                                                                                                                                                                                                                                                                                                                                                                                                                                                                                                                                                                                                                                                                                                                                                                                                                     |           |         |         |
| (15) | Aurora Keyes Barn School<br>Ofsted Rating: Good   Pupils: 24   Distance:2.27                                   |         |                                                                                                                                                                                                                                                                                                                                                                                                                                                                                                                                                                                                                                                                                                                                                                                                                                                                                                                                                                                                                                                                                                                                                                                                                                                                                                                                                                                                                                                                                                                                                                                                                                                                                                                                                                                                                                                                                                                                                                                                                                                                                                                                     |           |         |         |
| 16   | Oakfield House School<br>Ofsted Rating: Good   Pupils: 45   Distance:2.27                                      |         |                                                                                                                                                                                                                                                                                                                                                                                                                                                                                                                                                                                                                                                                                                                                                                                                                                                                                                                                                                                                                                                                                                                                                                                                                                                                                                                                                                                                                                                                                                                                                                                                                                                                                                                                                                                                                                                                                                                                                                                                                                                                                                                                     |           |         |         |