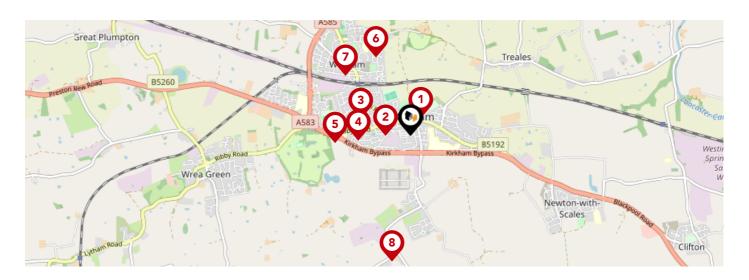

### Area Schools

#### LANDWOOD GROUP

|   |                                                                                                                          | Nursery | Primary | Secondary    | College | Private |
|---|--------------------------------------------------------------------------------------------------------------------------|---------|---------|--------------|---------|---------|
| • | Kirkham St Michael's Church of England Primary School<br>Ofsted Rating: Good   Pupils: 200   Distance:0.18               |         |         |              |         |         |
| 2 | Kirkham Pear Tree School<br>Ofsted Rating: Outstanding   Pupils: 103   Distance:0.22                                     |         |         | $\checkmark$ |         |         |
| 3 | Kirkham and Wesham Primary School<br>Ofsted Rating: Good   Pupils: 201   Distance:0.46                                   |         |         |              |         |         |
| 4 | The Willows Catholic Primary School, Kirkham<br>Ofsted Rating: Outstanding   Pupils: 209   Distance:0.46                 |         |         |              |         |         |
| 5 | Kirkham Grammar School<br>Ofsted Rating: Not Rated   Pupils: 809   Distance:0.67                                         |         |         | $\checkmark$ |         |         |
| 6 | <b>St Joseph's Catholic Primary School, Medlar-with-Wesham</b><br>Ofsted Rating: Good   Pupils: 95   Distance:0.75       |         |         |              |         |         |
| Ø | Medlar-with-Wesham Church of England Primary School<br>Ofsted Rating: Requires improvement   Pupils: 144   Distance:0.77 |         |         |              |         |         |
| 8 | Linton School<br>Ofsted Rating: Good   Pupils: 12   Distance:1.11                                                        |         |         |              |         |         |

#### LANDWOOD GROUP

| arton Little Marton<br>Mereside<br>on Moss<br>ide<br>at Marton | Great Plumpton               | sham                       |                       | 2<br>Cottam                                     |
|----------------------------------------------------------------|------------------------------|----------------------------|-----------------------|-------------------------------------------------|
| Moss<br>Lancashire<br>B5261<br>es                              | w <sup>13</sup> reen<br>Wart | 9<br>12<br>14<br>Frecklett | h Lea Town<br>Clitton | Lea Ashton on Pl<br>Ribble<br>Penworthan<br>Mir |

|      |                                                                                                                | Nursery | Primary                                                                                                                                                                                                                                                                                                                                                                                                                                                                                                                                                                                                                                                                                                                                                                                                                                                                                                                                                                                                                                                                                                                                                                                                                                                                                                                                                                                                                                                                                                                                                                                                                                                                                                                                                                                                                                                                                                                                                                                                                                                                                                                             | Secondary | College | Private |
|------|----------------------------------------------------------------------------------------------------------------|---------|-------------------------------------------------------------------------------------------------------------------------------------------------------------------------------------------------------------------------------------------------------------------------------------------------------------------------------------------------------------------------------------------------------------------------------------------------------------------------------------------------------------------------------------------------------------------------------------------------------------------------------------------------------------------------------------------------------------------------------------------------------------------------------------------------------------------------------------------------------------------------------------------------------------------------------------------------------------------------------------------------------------------------------------------------------------------------------------------------------------------------------------------------------------------------------------------------------------------------------------------------------------------------------------------------------------------------------------------------------------------------------------------------------------------------------------------------------------------------------------------------------------------------------------------------------------------------------------------------------------------------------------------------------------------------------------------------------------------------------------------------------------------------------------------------------------------------------------------------------------------------------------------------------------------------------------------------------------------------------------------------------------------------------------------------------------------------------------------------------------------------------------|-----------|---------|---------|
| 9    | Freckleton Strike Lane Primary School<br>Ofsted Rating: Good   Pupils: 174   Distance:1.54                     |         |                                                                                                                                                                                                                                                                                                                                                                                                                                                                                                                                                                                                                                                                                                                                                                                                                                                                                                                                                                                                                                                                                                                                                                                                                                                                                                                                                                                                                                                                                                                                                                                                                                                                                                                                                                                                                                                                                                                                                                                                                                                                                                                                     |           |         |         |
| 10   | Treales Church of England Primary School<br>Ofsted Rating: Good   Pupils: 62   Distance:1.67                   |         |                                                                                                                                                                                                                                                                                                                                                                                                                                                                                                                                                                                                                                                                                                                                                                                                                                                                                                                                                                                                                                                                                                                                                                                                                                                                                                                                                                                                                                                                                                                                                                                                                                                                                                                                                                                                                                                                                                                                                                                                                                                                                                                                     |           |         |         |
| (1)  | Newton Bluecoat Church of England Primary School<br>Ofsted Rating: Good   Pupils: 218   Distance:1.73          |         |                                                                                                                                                                                                                                                                                                                                                                                                                                                                                                                                                                                                                                                                                                                                                                                                                                                                                                                                                                                                                                                                                                                                                                                                                                                                                                                                                                                                                                                                                                                                                                                                                                                                                                                                                                                                                                                                                                                                                                                                                                                                                                                                     |           |         |         |
| (12) | Freckleton Church of England Primary School<br>Ofsted Rating: Good   Pupils: 184   Distance:1.9                |         |                                                                                                                                                                                                                                                                                                                                                                                                                                                                                                                                                                                                                                                                                                                                                                                                                                                                                                                                                                                                                                                                                                                                                                                                                                                                                                                                                                                                                                                                                                                                                                                                                                                                                                                                                                                                                                                                                                                                                                                                                                                                                                                                     |           |         |         |
| 13   | <b>Ribby with Wrea Endowed CofE Primary School</b><br>Ofsted Rating: Outstanding   Pupils: 154   Distance:1.92 |         | <ul> <li>Image: A start of the start of</li></ul> |           |         |         |
| 14   | Holy Family Catholic Primary School, Warton<br>Ofsted Rating: Good   Pupils: 152   Distance:2.24               |         |                                                                                                                                                                                                                                                                                                                                                                                                                                                                                                                                                                                                                                                                                                                                                                                                                                                                                                                                                                                                                                                                                                                                                                                                                                                                                                                                                                                                                                                                                                                                                                                                                                                                                                                                                                                                                                                                                                                                                                                                                                                                                                                                     |           |         |         |
| (15) | Aurora Keyes Barn School<br>Ofsted Rating: Good   Pupils: 24   Distance:2.27                                   |         |                                                                                                                                                                                                                                                                                                                                                                                                                                                                                                                                                                                                                                                                                                                                                                                                                                                                                                                                                                                                                                                                                                                                                                                                                                                                                                                                                                                                                                                                                                                                                                                                                                                                                                                                                                                                                                                                                                                                                                                                                                                                                                                                     |           |         |         |
| 16   | Oakfield House School<br>Ofsted Rating: Good   Pupils: 45   Distance:2.27                                      |         |                                                                                                                                                                                                                                                                                                                                                                                                                                                                                                                                                                                                                                                                                                                                                                                                                                                                                                                                                                                                                                                                                                                                                                                                                                                                                                                                                                                                                                                                                                                                                                                                                                                                                                                                                                                                                                                                                                                                                                                                                                                                                                                                     |           |         |         |