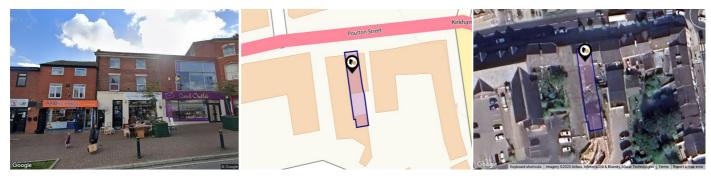

### 17, POULTON STREET, KIRKHAM, PRESTON, PR4 2AA

### Property **Overview**

#### Property

| Retail       | Tenure:                                    | Freehold                                   |                                            |
|--------------|--------------------------------------------|--------------------------------------------|--------------------------------------------|
| 0.07 acres   |                                            |                                            |                                            |
| Band A       |                                            |                                            |                                            |
| £1,513       |                                            |                                            |                                            |
| LA852177     |                                            |                                            |                                            |
| 100012753939 |                                            |                                            |                                            |
|              | 0.07 acres<br>Band A<br>£1,513<br>LA852177 | 0.07 acres<br>Band A<br>£1,513<br>LA852177 | 0.07 acres<br>Band A<br>£1,513<br>LA852177 |