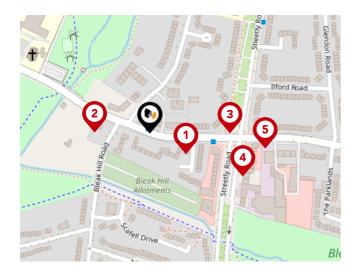

### Area Schools

#### LANDWOOD GROUP

| Horac B4138                      | Constant (3) (2)     | Short Heath         | Chester<br>Road |
|----------------------------------|----------------------|---------------------|-----------------|
| College Road                     | Sommon Ros<br>Witton | Short Heath Road    |                 |
| Witton<br>Cemetery<br>River Tame | Lokes                | 2<br>cockland Green | Erdington       |

|   |                                                                                                   | Nursery | Primary | Secondary    | College | Private |
|---|---------------------------------------------------------------------------------------------------|---------|---------|--------------|---------|---------|
| • | Oasis Academy Short Heath<br>Ofsted Rating: Good   Pupils: 456   Distance:0.11                    |         |         |              |         |         |
| 2 | St Margaret Mary RC Junior and Infant School<br>Ofsted Rating: Good   Pupils: 365   Distance:0.14 |         |         |              |         |         |
| 3 | Court Farm Primary School<br>Ofsted Rating: Good   Pupils: 237   Distance:0.36                    |         |         |              |         |         |
| 4 | Wilson Stuart School<br>Ofsted Rating: Outstanding   Pupils: 268   Distance:0.41                  |         |         |              |         |         |
| 5 | The Hive College<br>Ofsted Rating: Outstanding   Pupils:0   Distance:0.41                         |         |         | $\checkmark$ |         |         |
| 6 | Oscott Academy<br>Ofsted Rating: Good   Pupils: 19   Distance:0.49                                |         |         |              |         |         |
| Ø | The Pines Special School<br>Ofsted Rating: Good   Pupils: 280   Distance:0.52                     |         |         |              |         |         |
| 8 | Story Wood School<br>Ofsted Rating: Outstanding   Pupils: 230   Distance:0.53                     |         |         |              |         |         |