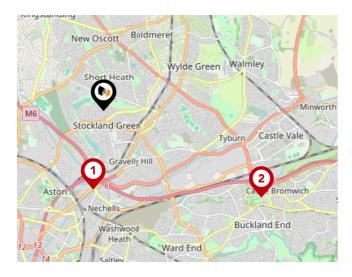

### Trunk Roads/Motorways

| Pin | Name       | Distance   |
|-----|------------|------------|
| 1   | M6 J6      | 1.43 miles |
| 2   | M6 J5      | 3.25 miles |
| 3   | M6 J7      | 3.3 miles  |
| 4   | M6 TOLL T3 | 4.61 miles |
| 5   | M6 J4A     | 4.94 miles |