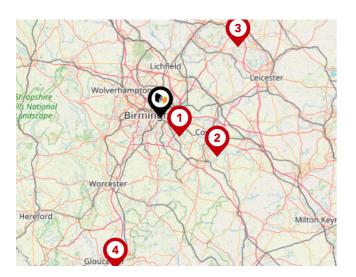

#### Airports/Helipads

| Pin | Name               | Distance    |
|-----|--------------------|-------------|
|     | Birmingham Airport | 7.7 miles   |
| 2   | Baginton           | 19.82 miles |
| 3   | East Mids Airport  | 30.19 miles |
| 4   | Staverton          | 45.91 miles |