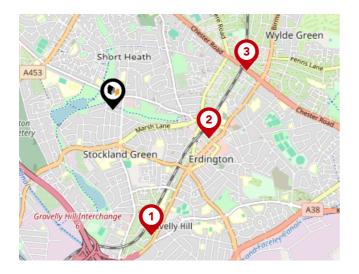

### Area Transport (National)

#### National Rail Stations

| Pin | Name                       | Distance   |
|-----|----------------------------|------------|
|     | Gravelly Hill Rail Station | 1.19 miles |
| 2   | Erdington Rail Station     | 0.9 miles  |
| 3   | Chester Road Rail Station  | 1.25 miles |