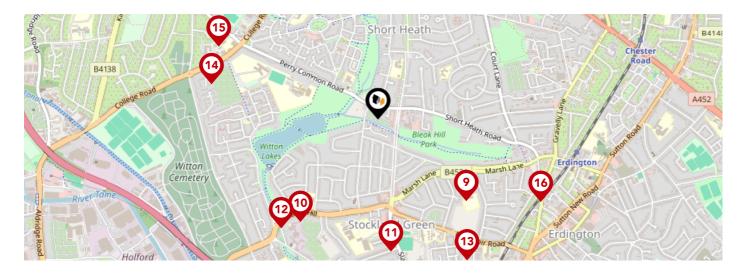

### Area Schools

#### LANDWOOD GROUP

| Horac B4138                      | Constant (3) (2)     | Short Heath         | Chester<br>Road |
|----------------------------------|----------------------|---------------------|-----------------|
| College Road                     | Sommon Ros<br>Witton | Short Heath Road    |                 |
| Witton<br>Cemetery<br>River Tame | Lokes                | 2<br>cockland Green | Erdington       |

|   |                                                                                                   | Nursery | Primary | Secondary    | College | Private |
|---|---------------------------------------------------------------------------------------------------|---------|---------|--------------|---------|---------|
| • | Oasis Academy Short Heath<br>Ofsted Rating: Good   Pupils: 456   Distance:0.11                    |         |         |              |         |         |
| 2 | St Margaret Mary RC Junior and Infant School<br>Ofsted Rating: Good   Pupils: 365   Distance:0.14 |         |         |              |         |         |
| 3 | Court Farm Primary School<br>Ofsted Rating: Good   Pupils: 237   Distance:0.36                    |         |         |              |         |         |
| 4 | Wilson Stuart School<br>Ofsted Rating: Outstanding   Pupils: 268   Distance:0.41                  |         |         |              |         |         |
| 5 | The Hive College<br>Ofsted Rating: Outstanding   Pupils:0   Distance:0.41                         |         |         | $\checkmark$ |         |         |
| 6 | Oscott Academy<br>Ofsted Rating: Good   Pupils: 19   Distance:0.49                                |         |         |              |         |         |
| Ø | The Pines Special School<br>Ofsted Rating: Good   Pupils: 280   Distance:0.52                     |         |         |              |         |         |
| 8 | Story Wood School<br>Ofsted Rating: Outstanding   Pupils: 230   Distance:0.53                     |         |         |              |         |         |

#### LANDWOOD GROUP

|          |                                                                                         | Nursery | Primary | Secondary    | College | Private |
|----------|-----------------------------------------------------------------------------------------|---------|---------|--------------|---------|---------|
| <b>?</b> | <b>Featherstone Primary School</b><br>Ofsted Rating: Good   Pupils: 416   Distance:0.54 |         |         |              |         |         |
| 10       | Marsh Hill Primary School<br>Ofsted Rating: Good   Pupils: 409   Distance:0.58          |         |         |              |         |         |
|          | Stockland Green School<br>Ofsted Rating: Good   Pupils: 745   Distance:0.6              |         |         | $\checkmark$ |         |         |
| 12       | Marsh Hill Nursery School<br>Ofsted Rating: Outstanding   Pupils: 121   Distance:0.66   |         |         |              |         |         |
| 13       | Featherstone Nursery School Ofsted Rating: Good   Pupils: 115   Distance:0.75           |         |         |              |         |         |
| 14       | E-Act North Birmingham Academy<br>Ofsted Rating: Good   Pupils: 1074   Distance:0.76    |         |         |              |         |         |
| 15       | Hawthorn Primary School<br>Ofsted Rating: Good   Pupils: 231   Distance:0.79            |         |         |              |         |         |
| 16       | <b>New Horizon Academy</b><br>Ofsted Rating: Not Rated   Pupils:0   Distance:0.82       |         |         |              |         |         |