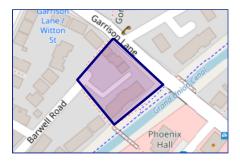

## Property

### **Overview**

### **Property**

Type: Flat / Maisonette

**Bedrooms:** 

0.69 acres Plot Area: **Council Tax:** Band A **Annual Estimate:** £1,394 **Title Number:** WM561041

**UPRN:** 100071262321 **Last Sold Date:** 10/05/2001 **Last Sold Price:** £47,500 Tenure: Leasehold