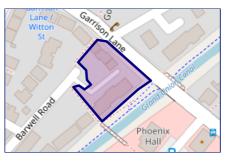

#### **Leasehold Title Plans**

### WM561041

 Start Date:
 07/07/1992

 End Date:
 08/07/2117

 Lease Term:
 125 years from 8

July 1992

Term Remaining: 92 years

### WM559413

 Start Date:
 30/07/1992

 End Date:
 08/07/2117

Lease Term: 125 years (less 3 days)

from 8 July 1992

Term Remaining: 92 years