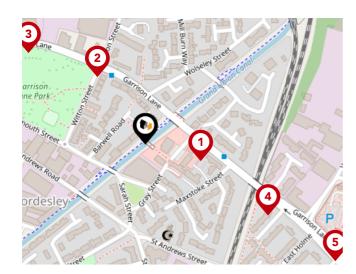

### Bus Stops/Stations

| Pin | Name           | Distance   |
|-----|----------------|------------|
| 1   | Maxstoke St    |            |
| 2   | Witton St      | 0.09 miles |
| 3   | Langdon Street | 0.17 miles |
| 4   | Venetia Rd     | 0.16 miles |
| 5   | Venetia Rd     | 0.25 miles |