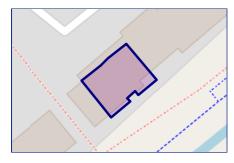

Date: End Date:** 08/07/2117

**Lease Term:** 125 years (less 3 days) from 8

July 1992

Term Remaining: 92 years

#### **Local Area**

**Local Authority:** Birmingham **Conservation Area:** 

Flood Risk:

• Rivers & Seas

Surface Water

No

No Risk Low

**Estimated Broadband Speeds** 

(Standard - Superfast - Ultrafast)

16 mb/s mb/s

mb/s







#### **Mobile Coverage:**

(based on calls indoors)











Satellite/Fibre TV Availability:























### Property

## **Multiple Title Plans**



There have been multiple title plans detected at this address. Here, we have compiled the available information about these plans and - where applicable for leasehold plans - the term lengths related to them.

#### Freehold Title Plan



#### WM538164

#### **Leasehold Title Plans**



### WM561041

 Start Date:
 07/07/1992

 End Date:
 08/07/2117

 Lease Term:
 125 years from 8

July 1992

Term Remaining: 92 years



### WM559413

 Start Date:
 30/07/1992

 End Date:
 08/07/2117

Lease Term: 125 years (less 3 days)

from 8 July 1992

Term Remaining: 92 years

## **Schools**





|          |                                                                                              | Nursery | Primary      | Secondary    | College | Private |
|----------|----------------------------------------------------------------------------------------------|---------|--------------|--------------|---------|---------|
| 1        | Bordesley Village Primary School Ofsted Rating: Good   Pupils: 364   Distance: 0.19          |         | $\checkmark$ |              |         |