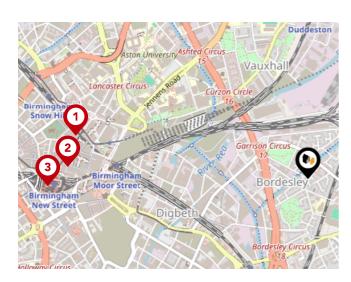

### National Rail Stations

| Pin | Name                       | Distance   |
|-----|----------------------------|------------|
| •   | Bordesley Rail Station     | 0.53 miles |
| 2   | Duddeston Rail Station     | 0.67 miles |
| 3   | Adderley Park Rail Station | 0.71 miles |