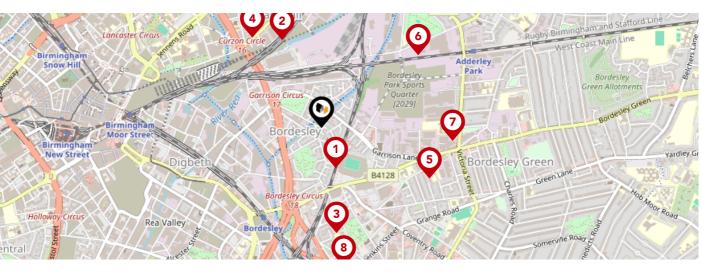

## **Transport (National)**

### National Rail Stations

| Pin | Name                       | Distance   |
|-----|----------------------------|------------|
| •   | Bordesley Rail Station     | 0.53 miles |
| 2   | Duddeston Rail Station     | 0.67 miles |
| 3   | Adderley Park Rail Station | 0.71 miles |

### Trunk Roads/Motorways

| Pin      | Name   | Distance   |  |
|----------|--------|------------|--|
| <b>①</b> | M6 J6  | 2.24 miles |  |
| 2        | M6 J5  | 3.91 miles |  |
| 3        | M6 J7  | 5.69 miles |  |
| 4        | M5 J1  | 4.93 miles |  |
| 5        | M6 J4A | 5.63 miles |  |

### Airports/Helipads

| Pin | Name               | Distance    |  |
|-----|--------------------|-------------|--|
| •   | Birmingham Airport | 6.17 miles  |  |
| 2   | Baginton           | 18.41 miles |  |
| 3   | East Mids Airport  | 33.08 miles |  |
| 4   | Staverton          | 42.3 miles  |  |