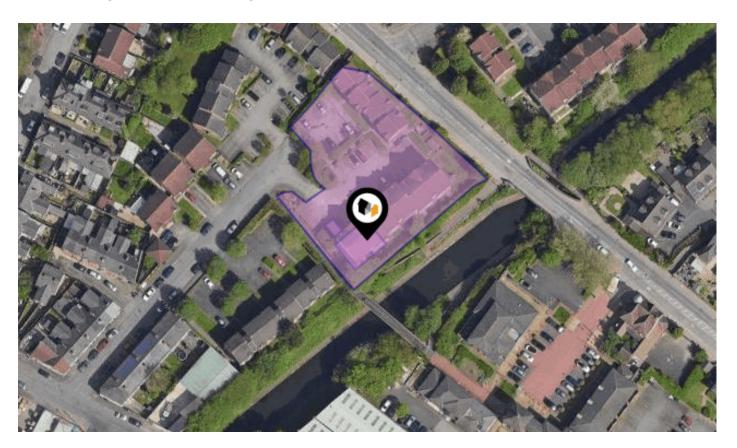

## Property

### **Overview**

### **Property**

Type: Flat / Maisonette

**Bedrooms:** 

0.69 acres Plot Area: **Council Tax:** Band A **Annual Estimate:** £1,394 **Title Number:** WM561041

**UPRN:** 100071262321 **Last Sold Date:** 10/05/2001 **Last Sold Price:** £47,500 Tenure: Leasehold