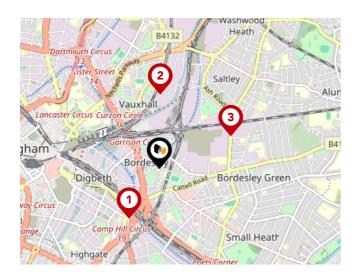

### National Rail Stations

| Pin | Name                       | Distance   |
|-----|----------------------------|------------|
| •   | Bordesley Rail Station     | 0.53 miles |
| 2   | Duddeston Rail Station     | 0.67 miles |
| 3   | Adderley Park Rail Station | 0.71 miles |