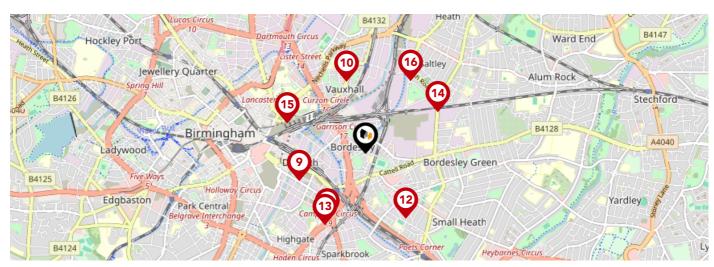

## **Schools**

|          |                                                                                              | Nursery | Primary      | Secondary    | College | Private |
|----------|----------------------------------------------------------------------------------------------|---------|--------------|--------------|---------|---------|
| 1        | Bordesley Village Primary School Ofsted Rating: Good   Pupils: 364   Distance: 0.19          |         | $\checkmark$ |              |         |         |
| 2        | St Vincent's Catholic Primary School Ofsted Rating: Good   Pupils: 231   Distance: 0.44      |         | igstar       |              |         |         |
| 3        | Regents Park Community Primary School Ofsted Rating: Good   Pupils: 440   Distance: 0.48     |         | $\checkmark$ |              |         |         |
| 4        | BOA Digital Technologies Academy Ofsted Rating: Not Rated   Pupils: 253   Distance:0.51      |         |              | lacksquare   |         |         |
| 5        | Wyndcliffe Primary School Ofsted Rating: Good   Pupils: 589   Distance: 0.54                 |         | $\checkmark$ |              |         |         |
| <b>6</b> | Adderley Primary School Ofsted Rating: Good   Pupils: 421   Distance: 0.55                   |         |              |              |         |         |
| 7        | Bordesley Green Girls' School & Sixth Form Ofsted Rating: Good   Pupils: 968   Distance: 0.6 |         |              | $\checkmark$ |         |         |
| 8        | Hazrat Khadijatul Kubra Girls School Ofsted Rating: Good   Pupils: 115   Distance: 0.63      |         |              | $\checkmark$ |         |         |

## **Schools**

|             |                                                                                                   | Nursery      | Primary      | Secondary    | College | Private |
|-------------|---------------------------------------------------------------------------------------------------|--------------|--------------|--------------|---------|---------|
| <b>9</b>    | South and City College Birmingham  Ofsted Rating: Requires improvement   Pupils:0   Distance:0.65 |              |              | $\checkmark$ |         |         |
| 10          | E-Act Heartlands Academy Ofsted Rating: Outstanding   Pupils: 838   Distance: 0.67                |              |              | $\checkmark$ |         |         |
| <b>11</b>   | St Anne's Catholic Primary School Ofsted Rating: Good   Pupils: 203   Distance:0.69               |              | $\checkmark$ |              |         |         |
| (12)        | Green Heath School Ofsted Rating: Good   Pupils: 2   Distance:0.69                                |              |              | $\checkmark$ |         |         |
| <b>13</b>   | Harper Bell Seventh-day Adventist School Ofsted Rating: Good   Pupils: 169   Distance:0.75        |              | <b>▽</b>     |              |         |         |
| 14          | R.Y.A.N Education Academy Vocational Centre Ofsted Rating: Not Rated   Pupils: 3   Distance:0.75  |              |              | $\checkmark$ |         |         |
| <b>(15)</b> | Birmingham Ormiston Academy Ofsted Rating: Good   Pupils: 987   Distance:0.76                     |              |              | $\checkmark$ |         |         |
| 16          | Adderley Nursery School Ofsted Rating: Outstanding   Pupils: 115   Distance:0.77                  | $\checkmark$ |              |              |         |         |