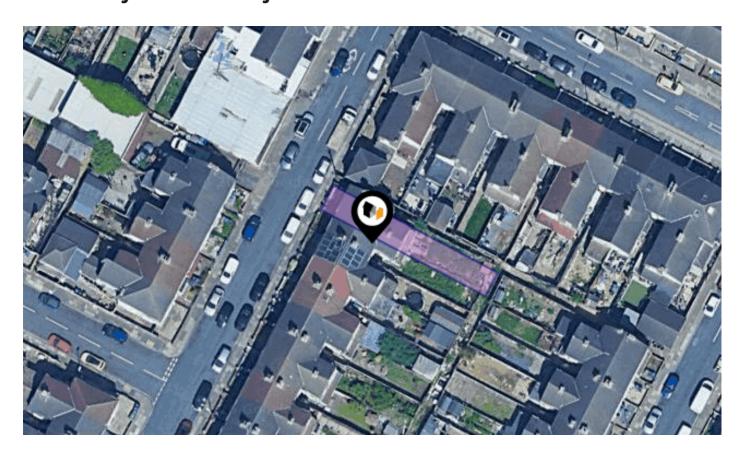

# **KPF:** Key Property Facts

An Analysis of This Property & The Local Area

Thursday 20<sup>th</sup> February 2025

143, DAUBNEY STREET, CLEETHORPES, DN35 7NT

#### **Property**

Type: Terraced

**Bedrooms:** 

Floor Area:  $893 \text{ ft}^2 / 83 \text{ m}^2$ 

Plot Area: 0.03 acres 1900-1929 Year Built: **Council Tax:** Band A **Annual Estimate:** £1,517 **Title Number:** HS36320 **UPRN:** 11028547