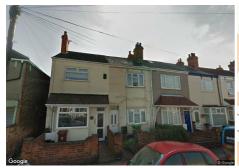

# **KPF:** Key Property Facts

An Analysis of This Property & The Local Area

Thursday 20<sup>th</sup> February 2025

143, DAUBNEY STREET, CLEETHORPES, DN35 7NT

#### **Property**

Type: Terraced

**Bedrooms:** 

Floor Area:  $893 \text{ ft}^2 / 83 \text{ m}^2$ 

Plot Area: 0.03 acres 1900-1929 Year Built: **Council Tax:** Band A **Annual Estimate:** £1,517 **Title Number:** HS36320 **UPRN:** 11028547