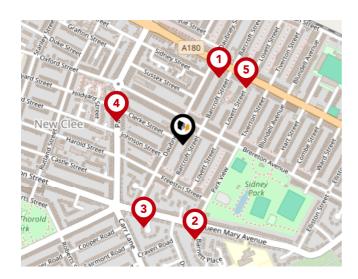

#### National Rail Stations

| Pin | Name                       | Distance   |  |
|-----|----------------------------|------------|--|
| •   | New Clee Rail Station      | 0.5 miles  |  |
| 2   | Grimsby Docks Rail Station | 0.96 miles |  |
| 3   | Cleethorpes Rail Station   | 1.14 miles |  |