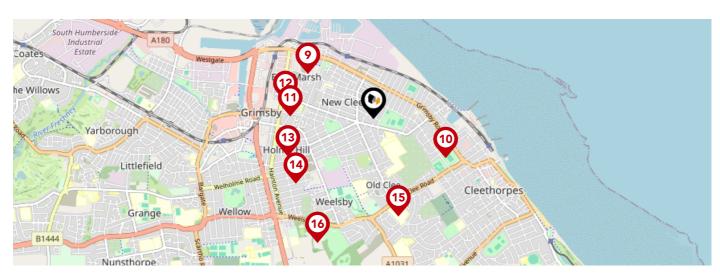

## **Schools**

|          |                                                                                           | Nursery | Primary      | Secondary    | College | Private |
|----------|-------------------------------------------------------------------------------------------|---------|--------------|--------------|---------|---------|
| 1        | Phoenix Park Academy Ofsted Rating: Good   Pupils: 47   Distance: 0.21                    |         |              | <b>✓</b>     |         |         |
| 2        | William Barcroft Junior School Ofsted Rating: Good   Pupils: 309   Distance:0.28          |         | $\checkmark$ |              |         |         |
| 3        | Queen Mary Avenue Infant School Ofsted Rating: Good   Pupils: 307   Distance:0.31         |         | <b>▽</b>     |              |         |         |
| 4        | Elliston Primary Academy Ofsted Rating: Outstanding   Pupils: 338   Distance:0.39         |         | ✓            |              |         |         |
| 5        | Weelsby Academy Ofsted Rating: Good   Pupils: 355   Distance:0.44                         |         | $\checkmark$ |              |         |         |
| <b>6</b> | Havelock Academy Ofsted Rating: Good   Pupils: 983   Distance:0.58                        |         |              | $\checkmark$ |         |         |
| 7        | Saint Mary's Catholic Voluntary Academy Ofsted Rating: Good   Pupils: 222   Distance:0.63 |         | $\checkmark$ |              |         |         |
| 8        | Old Clee Primary Academy Ofsted Rating: Good   Pupils: 564   Distance: 0.67               |         | $\checkmark$ |              |         |         |

## **Schools**

|           |                                                                                                       | Nursery | Primary  | Secondary    | College | Private |
|-----------|-------------------------------------------------------------------------------------------------------|---------|----------|--------------|---------|---------|
| 9         | Strand Primary Academy Ofsted Rating: Good   Pupils: 172   Distance:0.7                               |         | <b>✓</b> |              |         |         |
| 10        | Reynolds Primary Academy Ofsted Rating: Good   Pupils: 416   Distance:0.73                            |         | <b>▽</b> |              |         |         |
| <b>11</b> | Special Educational Needs Support Service (Senss) Ofsted Rating: Not Rated   Pupils:0   Distance:0.73 |         |          | $\checkmark$ |         |         |
| 12        | Learning4Life-GY Ofsted Rating: Good   Pupils: 48   Distance:0.79                                     |         |          | <b>▽</b>     |         |         |
| 13        | Edward Heneage Primary Academy Ofsted Rating: Good   Pupils: 237   Distance:0.83                      |         | <b>▽</b> |              |         |         |
| 14)       | Welholme Academy Ofsted Rating: Good   Pupils: 553   Distance:0.89                                    |         | V        |              |         |         |
| 15)       | Bursar Primary Academy Ofsted Rating: Good   Pupils: 299   Distance: 0.89                             |         | <b>✓</b> |              |         |         |
| 16)       | Linkage College Ofsted Rating: Good   Pupils:0   Distance:1.2                                         |         |          | $\checkmark$ |         |         |