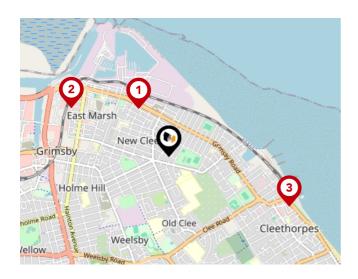

#### National Rail Stations

| Pin | Name                       | Distance   |  |
|-----|----------------------------|------------|--|
| •   | New Clee Rail Station      | 0.5 miles  |  |
| 2   | Grimsby Docks Rail Station | 0.96 miles |  |
| 3   | Cleethorpes Rail Station   | 1.14 miles |  |