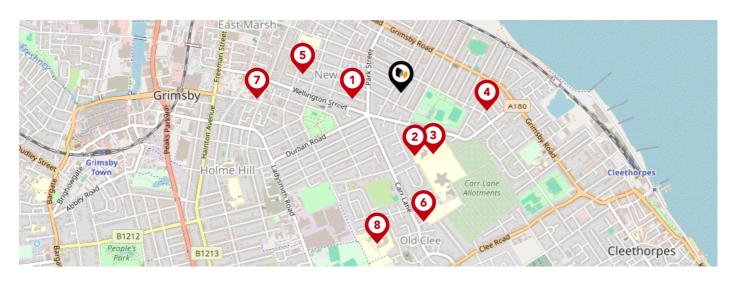

## **Schools**

|          |                                                                                           | Nursery | Primary      | Secondary    | College | Private |
|----------|-------------------------------------------------------------------------------------------|---------|--------------|--------------|---------|---------|
| 1        | Phoenix Park Academy Ofsted Rating: Good   Pupils: 47   Distance: 0.21                    |         |              | <b>✓</b>     |         |         |
| 2        | William Barcroft Junior School Ofsted Rating: Good   Pupils: 309   Distance:0.28          |         | $\checkmark$ |              |         |         |
| 3        | Queen Mary Avenue Infant School Ofsted Rating: Good   Pupils: 307   Distance:0.31         |         | <b>▽</b>     |              |         |         |
| 4        | Elliston Primary Academy Ofsted Rating: Outstanding   Pupils: 338   Distance:0.39         |         | ✓            |              |         |         |
| 5        | Weelsby Academy Ofsted Rating: Good   Pupils: 355   Distance:0.44                         |         | $\checkmark$ |              |         |         |
| <b>6</b> | Havelock Academy Ofsted Rating: Good   Pupils: 983   Distance:0.58                        |         |              | $\checkmark$ |         |         |
| 7        | Saint Mary's Catholic Voluntary Academy Ofsted Rating: Good   Pupils: 222   Distance:0.63 |         | $\checkmark$ |              |         |         |
| 8        | Old Clee Primary Academy Ofsted Rating: Good   Pupils: 564   Distance: 0.67               |         | $\checkmark$ |              |         |         |

## **Schools**

|           |                                                                                                       | Nursery | Primary  | Secondary    | College | Private |
|-----------|-------------------------------------------------------------------------------------------------------|---------|----------|--------------|---------|---------|
| 9         | Strand Primary Academy Ofsted Rating: Good   Pupils: 172   Distance:0.7                               |         | <b>✓</b> |              |         |         |
| 10        | Reynolds Primary Academy Ofsted Rating: Good   Pupils: 416   Distance:0.73                            |         | <b>▽</b> |              |         |         |
| <b>11</b> | Special Educational Needs Support Service (Senss) Ofsted Rating: Not Rated   Pupils:0   Distance:0.73 |         |          | $\checkmark$ |         |         |
| 12        | Learning4Life-GY Ofsted Rating: Good   Pupils: 48   Distance:0.79                                     |         |          | <b>▽</b>     |         |         |
| 13        | Edward Heneage Primary Academy Ofsted Rating: Good   Pupils: 237   Distance:0.83                      |         | <b>▽</b> |              |         |         |
| 14)       | Welholme Academy Ofsted Rating: Good   Pupils: 553   Distance:0.89                                    |         | V        |              |         |         |
| 15)       | Bursar Primary Academy Ofsted Rating: Good   Pupils: 299   Distance: 0.89                             |         | <b>✓</b> |              |         |         |
| 16)       | Linkage College Ofsted Rating: Good   Pupils:0   Distance:1.2                                         |         |          | $\checkmark$ |         |         |