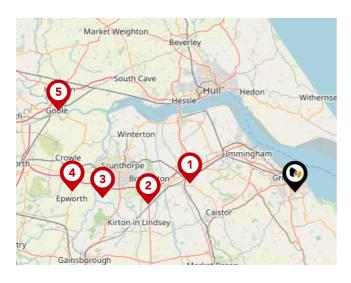

### Airports/Helipads

| Pin | Name                   | Distance    |
|-----|------------------------|-------------|
| 1   | Humberside Airport     | 12.11 miles |
| 2   | Finningley             | 39.77 miles |
| 3   | East Mids Airport      | 73.64 miles |
| 4   | Leeds Bradford Airport | 68.92 miles |