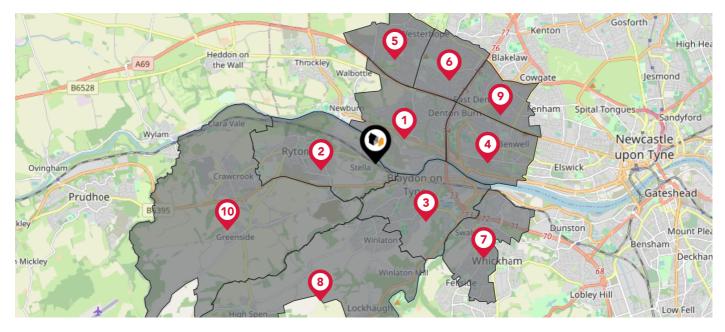

## Maps Council Wards

The UK is divided into wards that are used for local elections to elect local government councillors. Sometimes these are known as 'electoral divisions'. Population counts can vary substantially between wards, but the national average is about 5,500

| Nearby Cou | ncil Wards                       |
|------------|----------------------------------|
| 1          | Lemington Ward                   |
| 2          | Ryton, Crookhill and Stella Ward |
| 3          | Blaydon Ward                     |
| 4          | Benwell & Scotswood Ward         |
| 5          | Chapel Ward                      |
| 6          | Denton & Westerhope Ward         |
| 7          | Whickham North Ward              |
| 8          | Winlaton and High Spen Ward      |
| Ø          | West Fenham Ward                 |
| 0          | Crawcrook and Greenside Ward     |