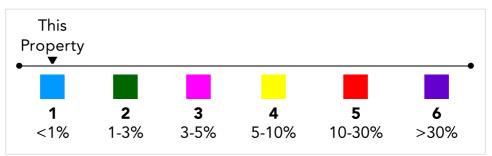

# Flood Risk Rivers & Seas - Flood Risk

This map shows the chance of flooding from rivers and / or the sea, taking into account flood defences and their condition.

#### Risk Rating: High

The map does not contain sufficient information for it to be used to determine flood risk to individual properties, but it does give you an indication of whether your area may be affected by surface water flooding at this risk level.

- High Risk an area which has a chance of flooding of greater than 1 in 30 (3.3%) in any one year.
- Medium Risk an area which has a chance of flooding of greater than 1 in 100 (1.0%) in any one year.
- Low Risk an area which has a chance of flooding of greater than 1 in 1000 (0.25%) in any one year.
- **Very Low Risk -** an area in which the risk is below 1 in 1000 (0.25%) in any one year.

Chance of flooding to the following depths at this property:

LANDWOOD GRO<u>UP</u>\_\_\_\_