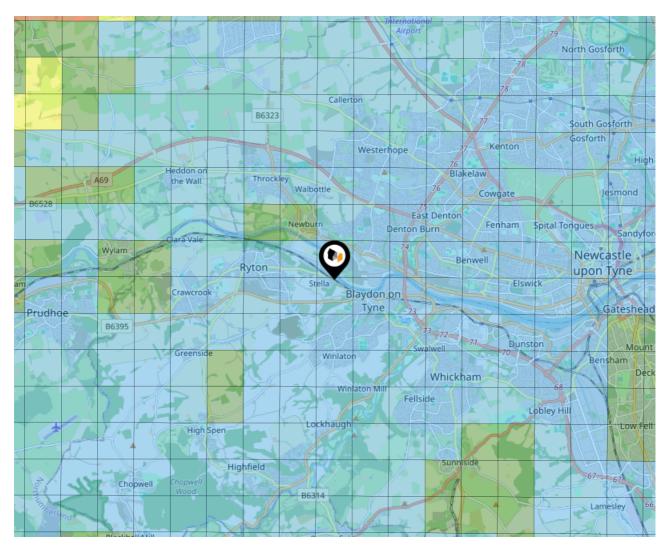

## Maps Coal Mining

This map displays nearby coal mine entrances and their classifications.

#### Mine Entry

- × Adit
- × Gutter Pit
- × Shaft

The Coal Authority has records of over 175,000 mine entries within the UK captured in the National Coal Mining database, derived from sources including abandonment plans, geological and topographical plans.

Coal mining activity is recorded as far back as the 13th century, but prior to 1872 there was no requirement to deposit abandonment plans. It is therefore believed there may be many unrecorded mine entries of which the Authority has no information or knowledge. These entries do not, therefore, appear within the Authority's national dataset as shown on this map.