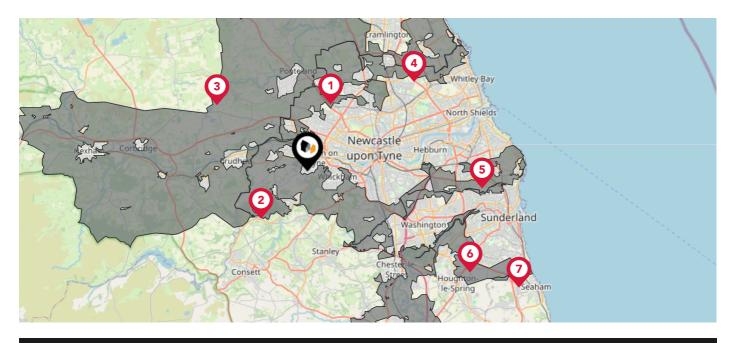

### Maps Conservation Areas

This map displays nearby official conservation areas. Every local authority in England has at least one conservation area. Most are designated by the Council as the local planning authority, though Historic England and the Secretary of State also have the power to create them.

| Nearby Cons | ervation Areas         |
|-------------|------------------------|
|             | Path Head CA           |
| 2           | Blaydon CA             |
| 3           | Walbottle              |
| 4           | Ryton CA               |
| 5           | Axwell CA              |
| 6           | Northumberland Gardens |
| 7           | Clara Vale CA          |
| 8           | Whickham CA            |
| 9           | Bradley Park CA        |
|             | Summerhill Square      |