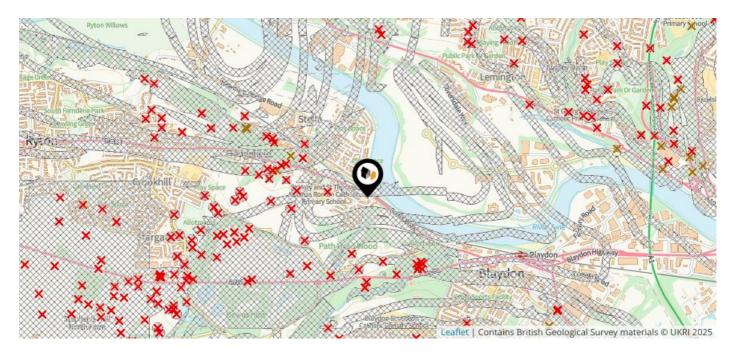

## Maps Coal Mining

This map displays nearby coal mine entrances and their classifications.

#### Mine Entry

- × Adit
- × Gutter Pit
- × Shaft

The Coal Authority has records of over 175,000 mine entries within the UK captured in the National Coal Mining database, derived from sources including abandonment plans, geological and topographical plans.

Coal mining activity is recorded as far back as the 13th century, but prior to 1872 there was no requirement to deposit abandonment plans. It is therefore believed there may be many unrecorded mine entries of which the Authority has no information or knowledge. These entries do not, therefore, appear within the Authority's national dataset as shown on this map.