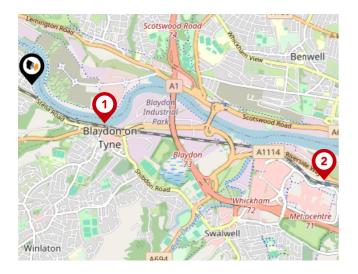

## Area Schools

#### LANDWOOD GROUP

| Clára Vale Reserve       | Newburn<br>Lemington<br>Lerrington Risky 5 | Denton Burn<br>A186<br>8 wood Road<br>74                                |
|--------------------------|--------------------------------------------|-------------------------------------------------------------------------|
| eventered Ryton Marchard | Str. Vingen                                | A1<br>Biayan<br>Indiustrial<br>Park                                     |
| A695                     | (2) <sup>4</sup> /ne                       | Din A695 Stots<br>Blaydon A1114 Breester Nor<br>73<br>Whickham Whickham |

|   |                                                                                                                                     | Nursery | Primary | Secondary    | College | Private |
|---|-------------------------------------------------------------------------------------------------------------------------------------|---------|---------|--------------|---------|---------|
|   | <b>St Mary &amp; St Thomas Aquinas Catholic Primary School, Blaydon</b><br>Ofsted Rating: Outstanding   Pupils: 241   Distance:0.22 |         |         |              |         |         |
| 2 | <b>St Thomas More Catholic School, Blaydon</b><br>Ofsted Rating: Good   Pupils: 1449   Distance:0.69                                |         |         | $\checkmark$ |         |         |
| 3 | <b>St Joseph's Catholic Primary School, Blaydon</b><br>Ofsted Rating: Good   Pupils: 205   Distance:0.71                            |         |         |              |         |         |
| 4 | Blaydon West Primary School<br>Ofsted Rating: Good   Pupils: 194   Distance:0.71                                                    |         |         |              |         |         |
| 5 | Crookhill Community Primary School<br>Ofsted Rating: Good   Pupils: 181   Distance:0.74                                             |         |         |              |         |         |
| ø | Lemington Riverside Primary School<br>Ofsted Rating: Good   Pupils: 197   Distance:0.85                                             |         |         |              |         |         |
| Ø | <b>St George's Catholic Primary School, Bells Close</b><br>Ofsted Rating: Good   Pupils: 91   Distance:0.94                         |         |         |              |         |         |
| 8 | Waverley Primary School<br>Ofsted Rating: Good   Pupils: 215   Distance:1.13                                                        |         |         |              |         |         |