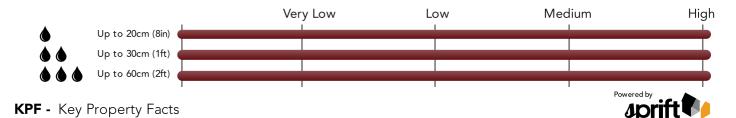

chance of flooding will go up. It could happen at any time during the time period.



#### Risk Rating: High

The map does not contain sufficient information for it to be used to determine flood risk to individual properties, but it does give you an indication of whether your area may be affected by surface water flooding at this risk level.

- High Risk an area which has a chance of flooding of greater than 1 in 30 (3.3%) in any one year.
- Medium Risk an area which has a chance of flooding of greater than 1 in 100 (1.0%) in any one year.
- Low Risk an area which has a chance of flooding of greater than 1 in 1000 (0.1%) in any one year.
- **Very Low Risk -** an area in which the risk is below 1 in 1000 (0.1%) in any one year.

Chance of flooding to the following depths at this property:



# Flood Risk Surface Water - Flood Risk

### LANDWOOD GROUP

This map shows the chance of flooding where rainwater has nowhere to drain. This kind of flooding can occur far from rivers or seas.



#### Risk Rating: Very low

The map does not contain sufficient information for it to be used to determine flood risk to individual properties, but it does give you an indication of whether your area may be affected by surface water flooding at this risk level.

- High Risk an area which has a chance of flooding of greater than 1 in 30 (3.3%) in any one year.
- Medium Risk an area which has a chance of flooding of greater than 1 in 100 (1.0%) in any one year.
- Low Risk an area which has a chance of flooding of greater than 1 in 1000 (0.25%) in any one year.
- **Very Low Risk -** an area in whi