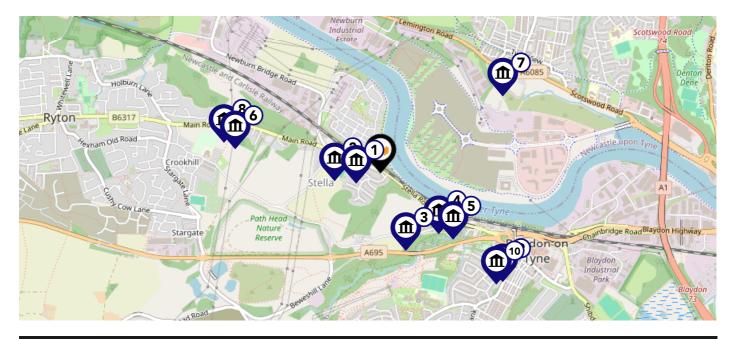

## Maps Listed Buildings

This map displays nearby listed buildings and protected structures, as well as their listed tier and distance from the target property...

| Listed B                 | uildings in the local district                                                   | Grade    | Distance  |
|--------------------------|----------------------------------------------------------------------------------|----------|-----------|
|                          | 1299906 - Stella Hall Cottage                                                    | Grade II | 0.1 miles |
|                          | 1355082 - Church Of St. Mary And St. Thomas Aquinas And<br>Presbytery Adjoining. | Grade II | 0.2 miles |
| <b>(m)</b> <sup>3</sup>  | 1025180 - Summerhouse                                                            | Grade II | 0.3 miles |
|                          | 1025179 - Number 4 And Wall Adjoining To North                                   | Grade II | 0.4 miles |
| <b>(m</b> ) <sup>5</sup> | 1380569 - Blaydon Old Bridge                                                     | Grade II | 0.4 miles |
| <b>(()</b> )             | 1185248 - Church Of St Hilda                                                     | Grade II | 0.6 miles |
|                          | 1299389 - Lemington Cone                                                         | Grade II | 0.6 miles |
| <b>m</b> <sup>8</sup>    | 1025163 - High Hedgefield House                                                  | Grade II | 0.7 miles |
| <b>(()</b> <sup>9</sup>  | 1025209 - Blaydon West Infant School                                             | Grade II | 0.7 miles |
|                          | 1355100 - Walls, Piers And Railings To West Of Blaydon West Junior<br>School     | Grade II | 0.7 miles |