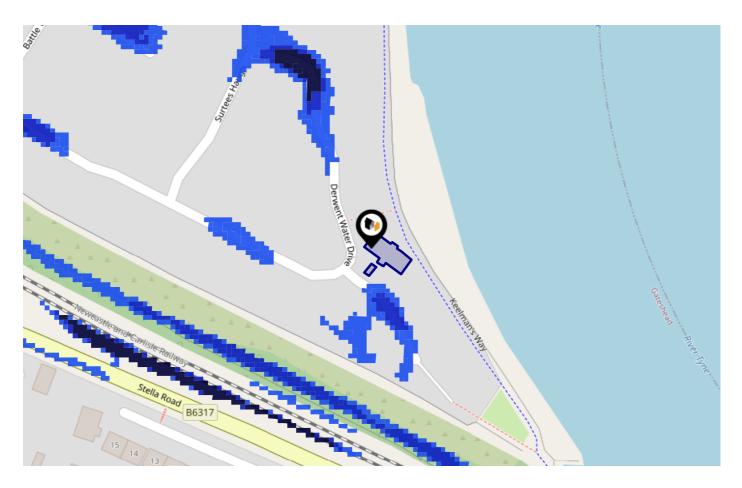

# Flood Risk Surface Water - Flood Risk

### LANDWOOD GROUP

This map shows the chance of flooding where rainwater has nowhere to drain. This kind of flooding can occur far from rivers or seas.

#### Risk Rating: Very low

The map does not contain sufficient information for it to be used to determine flood risk to individual properties, but it does give you an indication of whether your area may be affected by surface water flooding at this risk level.

- High Risk an area which has a chance of flooding of greater than 1 in 30 (3.3%) in any one year.
- Medium Risk an area which has a chance of flooding of greater than 1 in 100 (1.0%) in any one year.
- Low Risk an area which has a chance of flooding of greater than 1 in 1000 (0.25%) in any one year.
- **Very Low Risk -** an area in which the risk is below 1 in 1000 (0.25%) in any one year.

Chance of flooding to the following depths at this property: