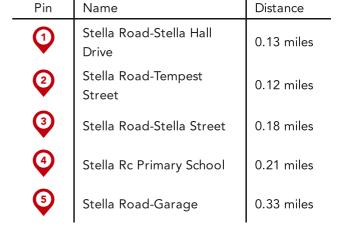

## Maps Listed Buildings

This map displays nearby listed buildings and protected structures, as well as their listed tier and distance from the target property...

| Listed B                 | uildings in the local district                                                   | Grade    | Distance  |
|--------------------------|----------------------------------------------------------------------------------|----------|-----------|
|                          | 1299906 - Stella Hall Cottage                                                    | Grade II | 0.1 miles |
|                          | 1355082 - Church Of St. Mary And St. Thomas Aquinas And<br>Presbytery Adjoining. | Grade II | 0.2 miles |
| <b>(m)</b> <sup>3</sup>  | 1025180 - Summerhouse                                                            | Grade II | 0.3 miles |
|                          | 1025179 - Number 4 And Wall Adjoining To North                                   | Grade II | 0.4 miles |
| <b>(m</b> ) <sup>5</sup> | 1380569 - Blaydon Old Bridge                                                     | Grade II | 0.4 miles |
| <b>(()</b> )             | 1185248 - Church Of St Hilda                                                     | Grade II | 0.6 miles |
|                          | 1299389 - Lemington Cone                                                         | Grade II | 0.6 miles |
| <b>m</b> <sup>8</sup>    | 1025163 - High Hedgefield House                                                  | Grade II | 0.7 miles |
| <b>(()</b> <sup>9</sup>  | 1025209 - Blaydon West Infant School                                             | Grade II | 0.7 miles |
|                          | 1355100 - Walls, Piers And Railings To West Of Blaydon West Junior<br>School     | Grade II | 0.7 miles |