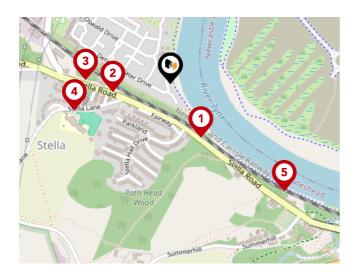

## Maps Listed Buildings

This map displays nearby listed buildings and protected structures, as well as their listed tier and distance from the target property...

| Listed B                 | uildings in the local district                                                   | Grade    | Distance  |
|--------------------------|----------------------------------------------------------------------------------|----------|-----------|
|                          | 1299906 - Stella Hall Cottage                                                    | Grade II | 0.1 miles |
|                          | 1355082 - Church Of St. Mary And St. Thomas Aquinas And<br>Presbytery Adjoining. | Grade II | 0.2 miles |
| <b>(m)</b> <sup>3</sup>  | 1025180 - Summerhouse                                                            | Grade II | 0.3 miles |
|                          | 1025179 - Number 4 And Wall Adjoining To North                                   | Grade II | 0.4 miles |
| <b>(m</b> ) <sup>5</sup> | 1380569 - Blaydon Old Bridge                                                     | Grade II | 0.4 miles |
| <b>(()</b> )             | 1185248 - Church Of St Hilda                                                     | Grade II | 0.6 miles |
|                          | 1299389 - Lemington Cone                                                         | Grade II | 0.6 miles |
| <b>m</b> <sup>8</sup>    | 1025163 - High Hedgefield House                                                  | Grade II | 0.7 miles |
| <b>(()</b> <sup>9</sup>  | 1025209 - Blaydon West Infant School                                             | Grade II | 0.7 miles |
|                          | 1355100 - Walls, Piers And Railings To West Of Blaydon West Junior<br>School     | Grade II | 0.7 miles |