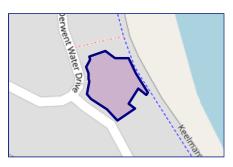

om 1 January 2008 |
| Title Number:    | TY514736                                | Term Remaining:               | 107 years                     |
| UPRN:            | 10090412663                             |                               |                               |

### Local Area

| L | Local Authority:          |  |  |  |
|---|---------------------------|--|--|--|
| С | <b>Conservation Area:</b> |  |  |  |
| F | Flood Risk:               |  |  |  |
| • | Rivers & Seas             |  |  |  |
| • | Surface Water             |  |  |  |

No High

Gateshead

Very low

**Estimated Broadband Speeds** (Standard - Superfast - Ultrafast)











Mobile Coverage: (based on calls indoors)



Satellite/Fibre TV Availability:







# Property Multiple Title Plans

### Freehold Title Plan





### Leasehold Title Plan



### TY514736

Start Date:08/08/2013End Date:01/01/2133Lease Term:125 years from 1 January 2008Term Remaining:107 years



# Property EPC - Certificate

|       | 117 Derwent Water Drive, NE21 4FJ | Ene     | ergy rating |
|-------|-----------------------------------|---------|-------------|
|       | Valid until 09.12.2034            |         |             |
| Score | Energy rating                     | Current | Potential   |
| 92+   | Α                                 |         |             |
| 81-91 | B                                 | 82   B  | 82   B      |
| 69-80 | С                                 |         |             |
| 55-68 | D                                 |         |             |
| 39-54 | E                                 |         |