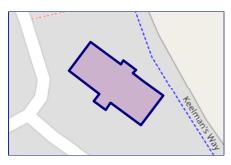

### Property **Overview**

### Property

| Туре:            | Flat / Maisonette                       | Last Sold Date:               | 09/08/2013                    |
|------------------|-----------------------------------------|-------------------------------|-------------------------------|
| Bedrooms:        | 2                                       | Last Sold Price:              | £105,000                      |
| Floor Area:      | 635 ft <sup>2</sup> / 59 m <sup>2</sup> | Last Sold £/ft <sup>2</sup> : | £171                          |
| Plot Area:       | 0.04 acres                              | Tenure:                       | Leasehold                     |
| Year Built :     | 2013                                    | Start Date:                   | 08/08/2013                    |
| Council Tax :    | Band B                                  | End Date:                     | 01/01/2133                    |
| Annual Estimate: | £2,005                                  | Lease Term:                   | 125 years from 1 January 2008 |
| Title Number:    | TY514736                                | Term Remaining:               | 107 years                     |
| UPRN:            | 10090412663                             |                               |                               |