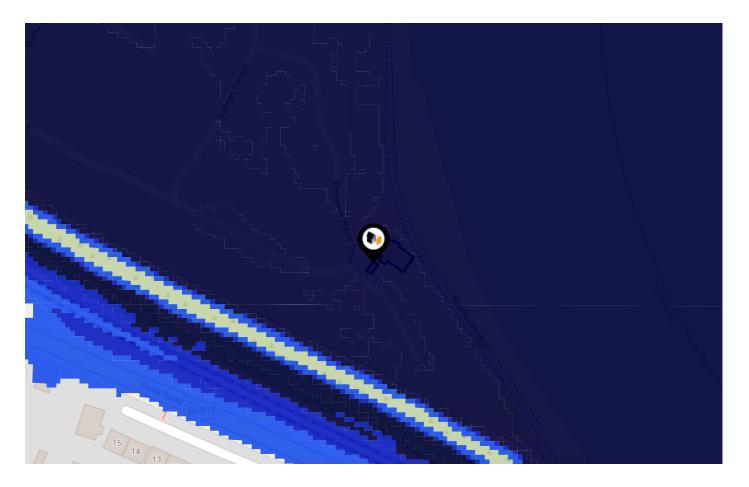

# Flood Risk Rivers & Seas - Flood Risk

This map shows the chance of flooding from rivers and / or the sea, taking into account flood defences and their condition.

#### Risk Rating: High

The map does not contain sufficient information for it to be used to determine flood risk to individual properties, but it does give you an indication of whether your area may be affected by surface water flooding at this risk level.

- High Risk an area which has a chance of flooding of greater than 1 in 30 (3.3%) in any one year.
- Medium Risk an area which has a chance of flooding of greater than 1 in 100 (1.0%) in any one year.
- Low Risk an area which has a chance of flooding of greater than 1 in 1000 (0.25%) in any one year.
- **Very Low Risk -** an area in which the risk is below 1 in 1000 (0.25%) in any one year.

Chance of flooding to the following depths at this property:

LANDWOOD GRO<u>UP</u>\_\_\_\_