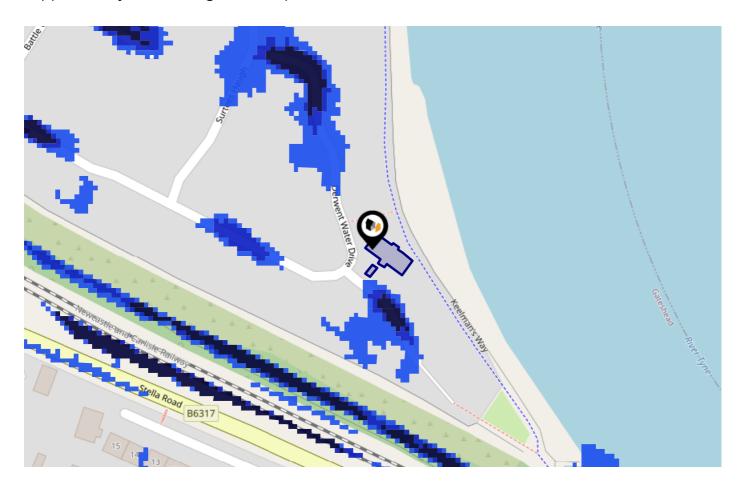

# Flood Risk Surface Water - Climate Change

This map shows the future chance of flooding **between 2040 and 2060** where rainwater has nowhere to drain. This kind of flooding can occur far from rivers or seas. The government climate change models cannot predict exactly when the chance of flooding will go up. It could happen at any time during the time period.

#### Risk Rating: Very low

The map does not contain sufficient information for it to be used to determine flood risk to individual properties, but it does give you an indication of whether your area may be affected by surface water flooding at this risk level.

- High Risk an area which has a chance of flooding of greater than 1 in 30 (3.3%) in any one year.
- Medium Risk an area which has a chance of flooding of greater than 1 in 100 (1.0%) in any one year.
- Low Risk an area which has a chance of flooding of greater than 1 in 1000 (0.1%) in any one year.
- **Very Low Risk -** an area in which the risk is below 1 in 1000 (0.1%) in any one year.

Chance of flooding to the following depths at this property: