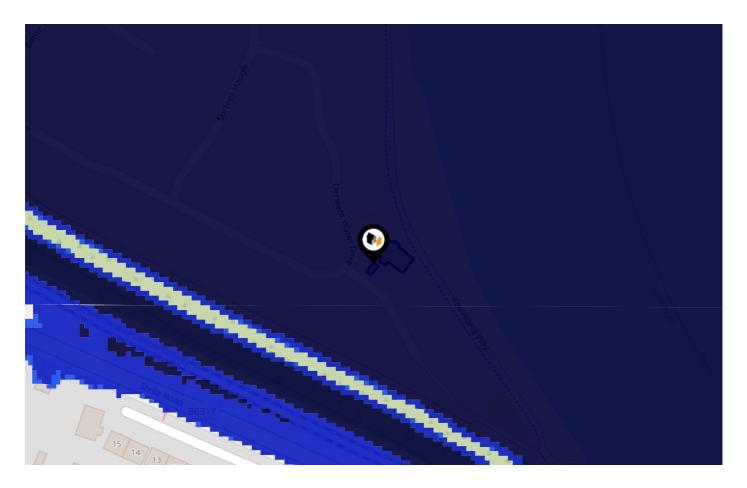

# Flood Risk Surface Water - Flood Risk

### LANDWOOD GROUP

This map shows the chance of flooding where rainwater has nowhere to drain. This kind of flooding can occur far from rivers or seas.

#### Risk Rating: Very low

The map does not contain sufficient information for it to be used to determine flood risk to individual properties, but it does give you an indication of whether your area may be affected by surface water flooding at this risk level.

- High Risk an area which has a chance of flooding of greater than 1 in 30 (3.3%) in any one year.
- Medium Risk an area which has a chance of flooding of greater than 1 in 100 (1.0%) in any one year.
- Low Risk an area which has a chance of flooding of greater than 1 in 1000 (0.25%) in any one year.
- **Very Low Risk -** an area in which the risk is below 1 in 1000 (0.25%) in any one year.

Chance of flooding to the following depths at this property: