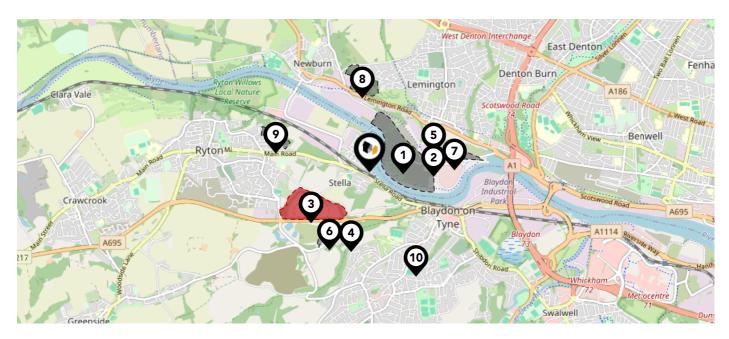

## Maps Council Wards

The UK is divided into wards that are used for local elections to elect local government councillors. Sometimes these are known as 'electoral divisions'. Population counts can vary substantially between wards, but the national average is about 5,500

| Nearby Cou | ncil Wards                       |
|------------|----------------------------------|
| 1          | Lemington Ward                   |
| 2          | Ryton, Crookhill and Stella Ward |
| 3          | Blaydon Ward                     |
| 4          | Benwell & Scotswood Ward         |
| 5          | Chapel Ward                      |
| 6          | Denton & Westerhope Ward         |
| 7          | Whickham North Ward              |
| 8          | Winlaton and High Spen Ward      |
| Ø          | West Fenham Ward                 |
| 0          | Crawcrook and Greenside Ward     |