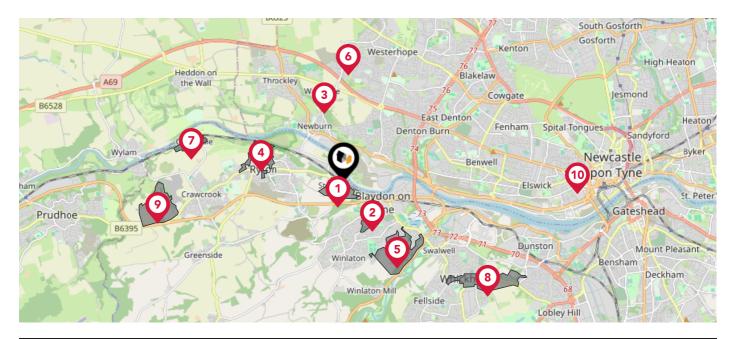

## Maps Listed Buildings

This map displays nearby listed buildings and protected structures, as well as their listed tier and distance from the target property...

| Listed B                 | uildings in the local district                                                   | Grade    | Distance  |
|--------------------------|----------------------------------------------------------------------------------|----------|-----------|
|                          | 1299906 - Stella Hall Cottage                                                    | Grade II | 0.1 miles |
|                          | 1355082 - Church Of St. Mary And St. Thomas Aquinas And<br>Presbytery Adjoining. | Grade II | 0.2 miles |
| <b>(m)</b> <sup>3</sup>  | 1025180 - Summerhouse                                                            | Grade II | 0.3 miles |
|                          | 1025179 - Number 4 And Wall Adjoining To North                                   | Grade II | 0.4 miles |
| <b>(m</b> ) <sup>5</sup> | 1380569 - Blaydon Old Bridge                                                     | Grade II | 0.4 miles |
| <b>(()</b> )             | 1185248 - Church Of St Hilda                                                     | Grade II | 0.6 miles |
|                          | 1299389 - Lemington Cone                                                         | Grade II | 0.6 miles |
| <b>m</b> <sup>8</sup>    | 1025163 - High Hedgefield House                                                  | Grade II | 0.7 miles |
| <b>(()</b> <sup>9</sup>  | 1025209 - Blaydon West Infant School                                             | Grade II | 0.7 miles |
|                          | 1355100 - Walls, Piers And Railings To West Of Blaydon West Junior<br>School     | Grade II | 0.7 miles |