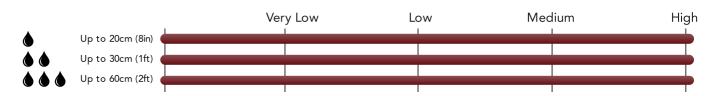

Chance of flooding to the following depths at this property:

LANDWOOD GRO<u>UP</u>\_\_\_\_

Chance of flooding to the following depths at this property: